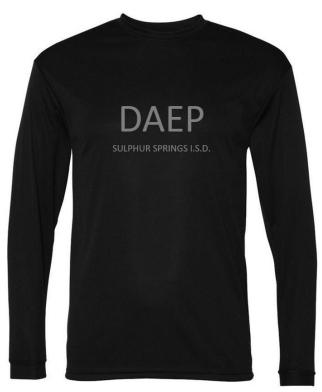

#### **SHIRT**

- Black, plain shirt only
- First shirt FREE
- \$5 for additional shirts
- Must be tucked in at all times
- No undershirts