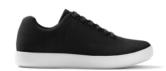

# SHOES

- Black, white, grey (neutral colors) & match
- Shoe laces must be neutral colors & match
- No open-toed, steel toed, sandals, flip-flops, boots, or high heels