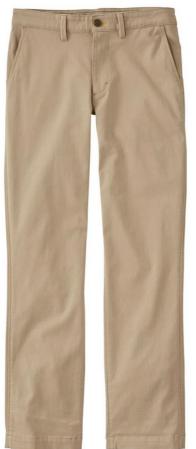

## **KHAKI PANTS**

- Must be worn on the natural waistline
- Undergarments must <u>not</u> be visible
- No holes or tears
- No cargo pants (no more than 4 pockets)