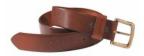

#### BELT

- Required must be at hip height
- Black or Brown
- No designs must be plain
- Plain buckle